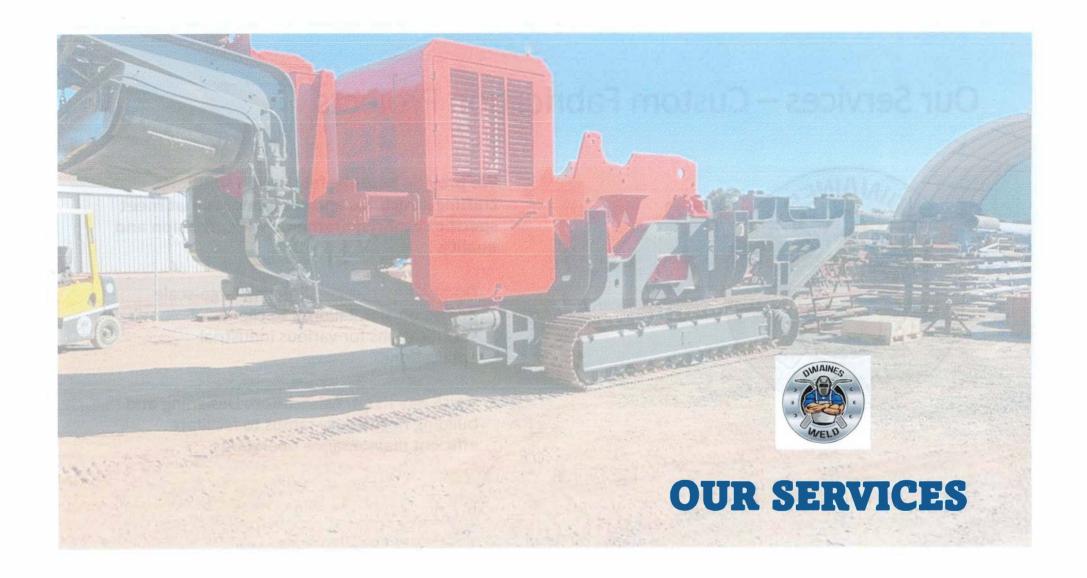

# Our Services - Heavy Machinery Repair and Rebuild

Our team is adept at diagnosing issues and performing extensive repairs on a variety of heavy machinery, ensuring your equipment returns to peak performance.

Loader Overhauls: Conducting complete disassembly and refurbishment of loaders to restore optimal functionality.

Crusher Component Rebuilds: Repairing and reinforcing critical parts of jaw crushers to enhance efficiency and longevity.